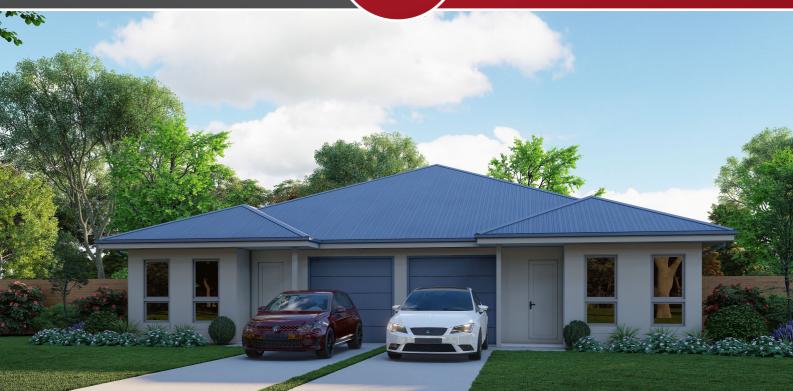

## The Nozawa

## **Inclusions**

- · Turn-key finish/tenant ready
- Fixed site costs
- Termite protection
- Duplex Subdivision
- Stainless steel kitchen appliances
- · Reverse cycle/split system air-conditioner
- LED downlights throughout
- · Undercover tiled alfresco area
- Fully fenced, turfed and landscaped
- · 20mm manufactured stone to kitchen bench tops
- · Mirrored sliding wardrobe doors