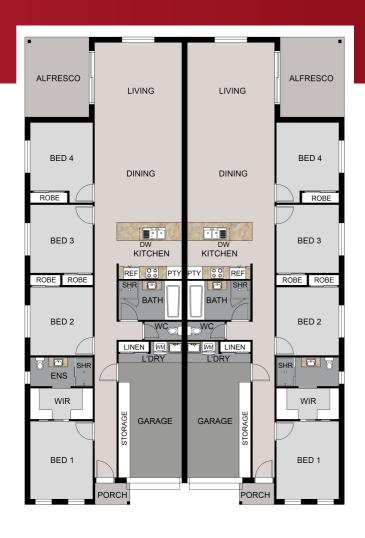

## **Specifications**

|          | UNIT 1   | UNIT 2   |
|----------|----------|----------|
| LIVING   | 135.37m2 | 135.37m2 |
| GARAGE   | 18.27m2  | 18.27m2  |
| PORCH    | 1.67m2   | 1.67m2   |
| ALFRESCO | 11.73m2  | 11.73m2  |
| TOTAL    | 167.04m2 | 167.04m2 |