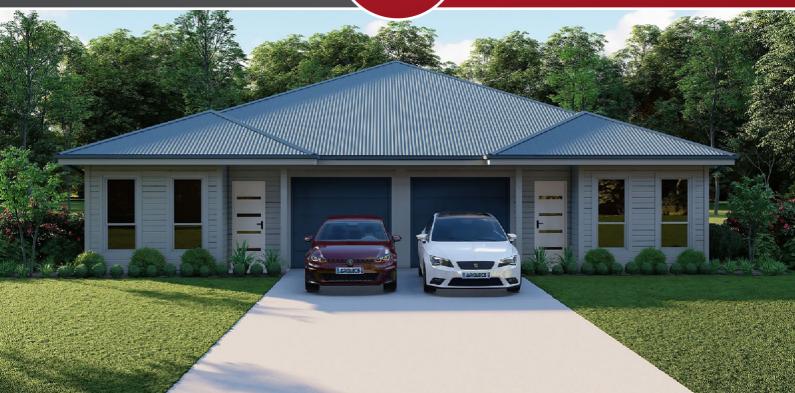

## The Kyoto

## **Specifications**

|          | UNIT 1   | UNIT 2   |
|----------|----------|----------|
| LIVING   | 125.45m2 | 125.45m2 |
| GARAGE   | 17.72m2  | 17.72m2  |
| PORCH    | 1.82m2   | 1.82m2   |
| ALFRESCO | 11.73m2  | 11.73m2  |
| TOTAL    | 156.72m2 | 156.72m2 |