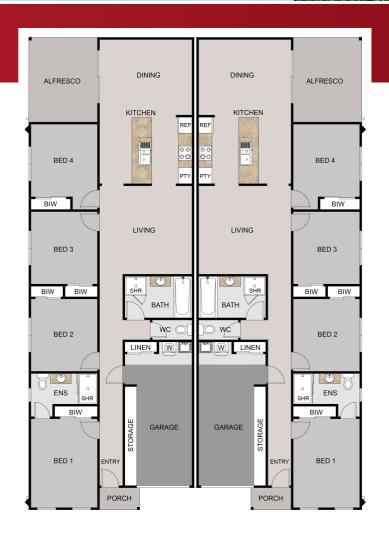

## **Specifications**

|          | UNIT 1   | UNIT 2   |
|----------|----------|----------|
| LIVING   | 125.45m2 | 125.45m2 |
| GARAGE   | 17.72m2  | 17.72m2  |
| PORCH    | 1.82m2   | 1.82m2   |
| ALFRESCO | 11.73m2  | 11.73m2  |
| TOTAL    | 156.72m2 | 156.72m2 |

## **Inclusions**

- · Turn-key finish/tenant ready
- Fixed site costs
- Termite protection
- Duplex Subdivision
- Stainless steel kitchen appliances
- · Reverse cycle/split system air-conditioner
- LED downlights throughout
- · Undercover tiled alfresco area
- · Fully fenced, turfed and landscaped
- · 20mm manufactured stone to kitchen bench tops
- · Mirrored sliding wardrobe doors